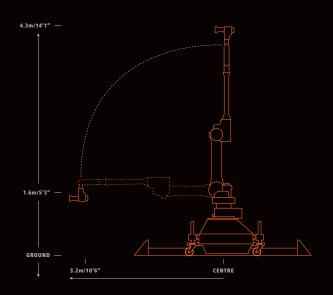

## OPERATING ENVELOPE

Maximum Height 4.3m / 14'1"
Lowest Position -1.3m / -4'2"

Maximum reach (from rotate centre) 3.2m / 10'6"

## RIG DIMENSIONS