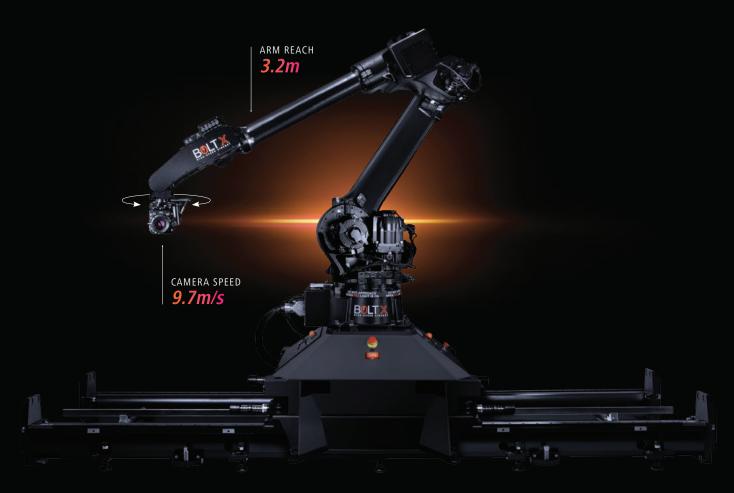

## LONGEST ARM REACH OF OUR HIGH SPEED EQUIPMENT

PAYLOAD CAPACITY (KG) MAXIMUM

The latest edition to our high speed motion control family has the longest arm reach of our high speed equipment. With a reach of 3.2m, the Bolt X allows for greater flexibility in capturing the shots at high speed in the studio and at location settings.

## OPERATING ENVELOPE

Maximum Height 4.3m / 14'1"
Lowest Position -1.3m / -4'2"

Maximum reach (from rotate centre) 3.2m / 10'6"

## SHOOTING SPEEDS

Vertical Horizontal 9.6m/s on arc of radius of 3.1m 9.7m/s on arc of radius of 3.1m